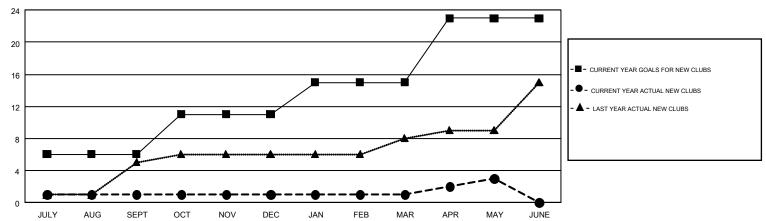

## GMT MONTHLY MEMBERSHIP PROGRESS REPORT

Results as of: 5/31/2019

**LOCATION: PENNSYLVANIA** 

Multiple District 14

**CINDY GREGG** GMT CA 1

| Clubs                 |               |           |               | Members               |                           |                         |                                              |  |
|-----------------------|---------------|-----------|---------------|-----------------------|---------------------------|-------------------------|----------------------------------------------|--|
| RESULTS FOR 2018-2019 |               |           |               | RESULTS FOR 2018-2019 |                           |                         |                                              |  |
| QUARTER               | NEW CLUB GOAL | NEW CLUBS | DROPPED CLUBS | QUARTER               | MEMBER GROWTH NET<br>GOAL | MEMBER GROWTH<br>ACTUAL | DROPPED MEMBERS ACTUAL (including transfers) |  |
| JULY/AUG/SEPT         | 6             | 1         | 8             | JULY/AUG/SEPT         | 84                        | 285                     | 360                                          |  |
| OCT/NOV/DEC           | 5             | 0         | 6             | OCT/NOV/DEC           | 100                       | 343                     | 706                                          |  |
| JAN/FEB/MAR           | 4             | 0         | 6             | JAN/FEB/MAR           | 82                        | 370                     | 353                                          |  |
| APR/MAY/JUNE          | 8             | 2         | 0             | APR/MAY/JUNE          | 151                       | 307                     | 290                                          |  |

## GOALS AND ACTUAL NEW CLUBS CUMULATIVE