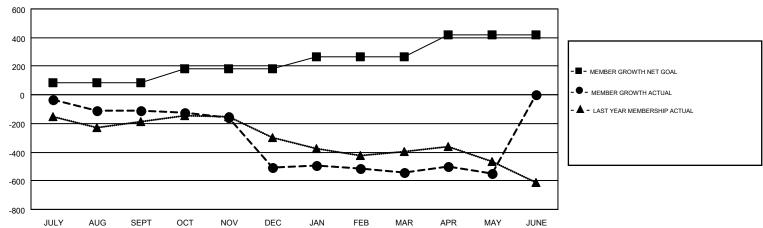

## GMT MONTHLY MEMBERSHIP PROGRESS REPORT

Results as of: 5/31/2019

**LOCATION: PENNSYLVANIA** 

Multiple District 14

**CINDY GREGG** GMT CA 1

| Clubs                 |               |           |               | Members               |                           |                         |                                              |  |
|-----------------------|---------------|-----------|---------------|-----------------------|---------------------------|-------------------------|----------------------------------------------|--|
| RESULTS FOR 2018-2019 |               |           |               | RESULTS FOR 2018-2019 |                           |                         |                                              |  |
| QUARTER               | NEW CLUB GOAL | NEW CLUBS | DROPPED CLUBS | QUARTER               | MEMBER GROWTH NET<br>GOAL | MEMBER GROWTH<br>ACTUAL | DROPPED MEMBERS ACTUAL (including transfers) |  |
| JULY/AUG/SEPT         | 6             | 1         | 8             | JULY/AUG/SEPT         | 84                        | 285                     | 360                                          |  |
| OCT/NOV/DEC           | 5             | 0         | 6             | OCT/NOV/DEC           | 100                       | 343                     | 706                                          |  |
| JAN/FEB/MAR           | 4             | 0         | 6             | JAN/FEB/MAR           | 82                        | 370                     | 353                                          |  |
| APR/MAY/JUNE          | 8             | 2         | 0             | APR/MAY/JUNE          | 151                       | 307                     | 290                                          |  |

## GOALS AND ACTUAL MEMBERS CUMULATIVE

| DROPPED CLUBS: 20              |       | 383 CLUBS OF 700 ADDED 1 OR MORE<br>NEW MEMBERS | GENDER DISTRIBUTION  MALE 13,447 (73.24%)  FEMALE 4,914 (26.76%) |            |       |
|--------------------------------|-------|-------------------------------------------------|------------------------------------------------------------------|------------|-------|
| DROPPED MEMBERS                |       |                                                 |                                                                  | ., (==::,) |       |
| DECEASED                       | 308   | CLICK HERE FOR CUMULATIVE                       | TOTAL FAMILY UNIT MEMBERS                                        |            | 3,448 |
| CLUB CANCELLED 143 OTHER 1,258 |       | MEMBERSHIP DATA                                 | FAMILY MEMBERS PAYING HALF                                       |            | 1,779 |
| TOTAL                          | 1,709 |                                                 |                                                                  |            |       |